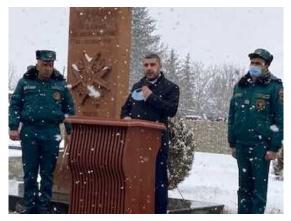

The ceremony was attended by Ambassador Yamada, Mr. Pambukhchyan, First Deputy Minister of Emergency Situations, Archbishop Hakobyan, Mr. Asryan, Deputy Governor of Lori region, Mr. Sahakyan, Mayor of Spitak City, officials of the Ministry of Emergency Situations including Col. Gasparyan, Director of Rescue Service and Rescue Service members in Lori region as well as a number of citizens of Spitak City. During the ceremony, the participants laid flowers at the khachkar for the victims of the Great East Japan Earthquake and the Great Armenian Earthquake, praying for the victims.

Speech by Deputy Minister Pambukhchyan

Speech by Archbishop Hakobyan

Musical Performance for the Victims by Ambassador Yamada

Ambassador Yamada and Deputy Minister Pambukhchyan Laying Flowers at the Memorial