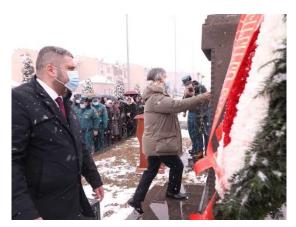

Speech by Deputy Minister Pambukhchyan

Speech by Archbishop Hakobyan

Musical Performance for the Victims by Ambassador Yamada

Ambassador Yamada and Deputy Minister Pambukhchyan Laying Flowers at the Memorial