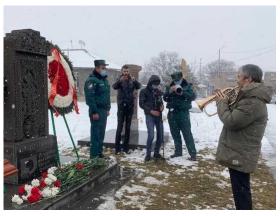

Speech by Deputy Minister Pambukhchyan

Speech by Archbishop Hakobyan

Musical Performance for the Victims by Ambassador Yamada

Ambassador Yamada and Deputy Minister Pambukhchyan Laying Flowers at the Memorial