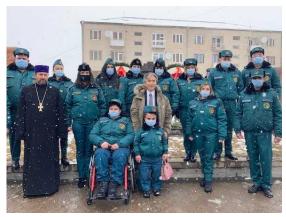

The ceremony was attended by Ambassador Yamada, Mr. Pambukhchyan, First Deputy Minister of Emergency Situations, Archbishop Hakobyan, Mr. Asryan, Deputy Governor of Lori region, Mr. Sahakyan, Mayor of Spitak City, officials of the Ministry of Emergency Situations including Col. Gasparyan, Director of Rescue Service and Rescue Service members in Lori region as well as a number of citizens of Spitak City. During the ceremony, the participants laid flowers at the khachkar for the victims of the Great East Japan Earthquake and the Great Armenian Earthquake, praying for the victims.

Col. Gabrielyan, Head of Lori Regional Rescue Service Department and Spitak Citizens Laying Flowers

1988 Armenian Earthquake Memorial

Ambassador Yamada, Archbishop Hakobyan and Rescue Service Members

Ambassador Yamada, Mayor Sahakyan and Spitak Citizens