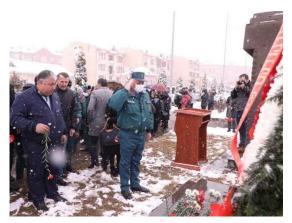

The ceremony was attended by Ambassador Yamada, Mr. Pambukhchyan, First Deputy Minister of Emergency Situations, Archbishop Hakobyan, Mr. Asryan, Deputy Governor of Lori region, Mr. Sahakyan, Mayor of Spitak City, officials of the Ministry of Emergency Situations including Col. Gasparyan, Director of Rescue Service and Rescue Service members in Lori region as well as a number of citizens of Spitak City. During the ceremony, the participants laid flowers at the khachkar for the victims of the Great East Japan Earthquake and the Great Armenian Earthquake, praying for the victims.

Col. Gabrielyan, Head of Lori Regional Rescue Service Department and Spitak Citizens Laying Flowers

1988 Armenian Earthquake Memorial

Ambassador Yamada, Archbishop Hakobyan and Rescue Service Members

Ambassador Yamada, Mayor Sahakyan and Spitak Citizens