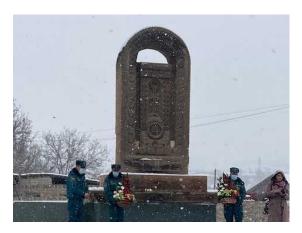

## Ambassador Yamada Attended the Ceremony Dedicated to the 10<sup>th</sup> Anniversary of the Great East Japan Earthquake in Spitak City

On March 11, 10 years after the Great East Japan Earthquake, Ambassador Yamada attended the commemoration ceremony of the Great East Japan Earthquake in Spitak City, the epicenter of the Great Armenian Earthquake in 1988. In Spitak, the khachkar (cross-stone) dedicated to the victims of the Great East Japan Earthquake was built in 2012 by the initiative of local volunteers. Since then, the commemoration ceremony is held on March 11 every year.

Ambassador Yamada also exchanged views on cooperation in the field of disaster prevention with First Deputy Minister Pambukhchyan and other participants.

The Great Japan Earthquake Memorial

Speech by Ambassador Yamada