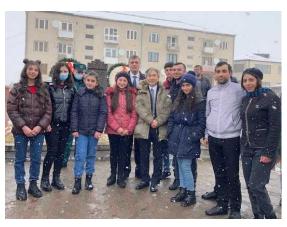

The ceremony was attended by Ambassador Yamada, Mr. Pambukhchyan, First Deputy Minister of Emergency Situations, Archbishop Hakobyan, Mr. Asryan, Deputy Governor of Lori region, Mr. Sahakyan, Mayor of Spitak City, officials of the Ministry of Emergency Situations including Col. Gasparyan, Director of Rescue Service and Rescue Service members in Lori region as well as a number of citizens of Spitak City. During the ceremony, the participants laid flowers at the khachkar for the victims of the Great East Japan Earthquake and the Great Armenian Earthquake, praying for the victims.

Col. Gabrielyan, Head of Lori Regional Rescue Service Department and Spitak Citizens Laying Flowers

1988 Armenian Earthquake Memorial

Ambassador Yamada, Archbishop Hakobyan and Rescue Service Members

Ambassador Yamada, Mayor Sahakyan and Spitak Citizens