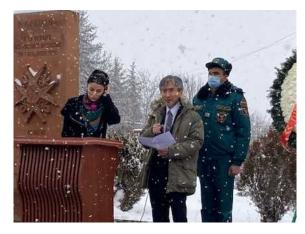

Ambassador Yamada also exchanged views on cooperation in the field of disaster prevention with First Deputy Minister Pambukhchyan and other participants.

The Great Japan Earthquake Memorial

Speech by Ambassador Yamada

Speech by Deputy Minister Pambukhchyan

Speech by Archbishop Hakobyan

Musical Performance for the Victims by Ambassador Yamada

Ambassador Yamada and Deputy Minister Pambukhchyan Laying Flowers at the Memorial