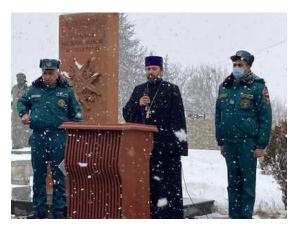

The ceremony was attended by Ambassador Yamada, Mr. Pambukhchyan, First Deputy Minister of Emergency Situations, Archbishop Hakobyan, Mr. Asryan, Deputy Governor of Lori region, Mr. Sahakyan, Mayor of Spitak City, officials of the Ministry of Emergency Situations including Col. Gasparyan, Director of Rescue Service and Rescue Service members in Lori region as well as a number of citizens of Spitak City. During the ceremony, the participants laid flowers at the khachkar for the victims of the Great East Japan Earthquake and the Great Armenian Earthquake, praying for the victims.

Speech by Deputy Minister Pambukhchyan

Speech by Archbishop Hakobyan

Musical Performance for the Victims by Ambassador Yamada

Ambassador Yamada and Deputy Minister Pambukhchyan Laying Flowers at the Memorial