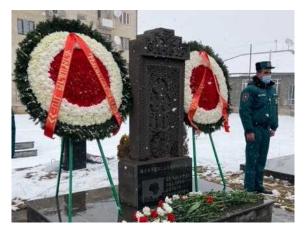

## Ambassador Yamada Attended the Ceremony Dedicated to the 10<sup>th</sup> Anniversary of the Great East Japan Earthquake in Spitak City

On March 11, 10 years after the Great East Japan Earthquake, Ambassador Yamada attended the commemoration ceremony of the Great East Japan Earthquake in Spitak City, the epicenter of the Great Armenian Earthquake in 1988. In Spitak, the khachkar (cross-stone) dedicated to the victims of the Great East Japan Earthquake was built in 2012 by the initiative of local volunteers. Since then, the commemoration ceremony is held on March 11 every year.

Ambassador Yamada also exchanged views on cooperation in the field of disaster prevention with First Deputy Minister Pambukhchyan and other participants.

The Great Japan Earthquake Memorial

Speech by Ambassador Yamada